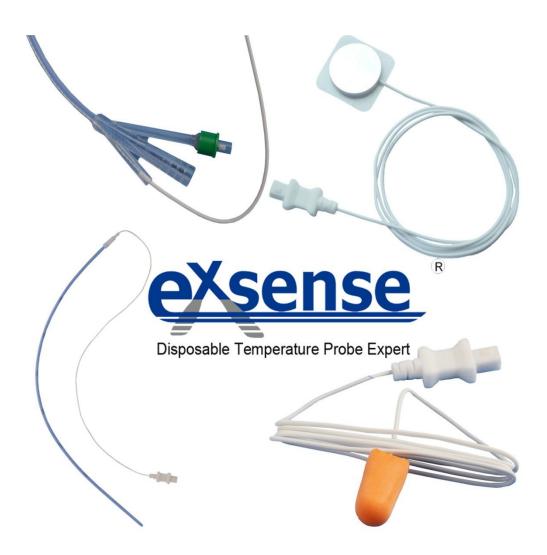

# Disposable Temperature Probe

# High Accuracy · High Reliability · High Sensitivity

Exsense Medical Technology Co.Ltd

# Disposable Temperature Probe

Esophagus, Rectum, Nasopharynx