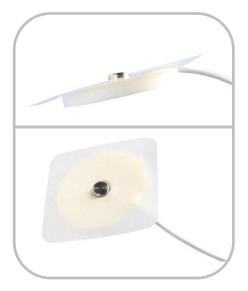

Skin surface, Axillary

YSI 400 Series

ES-DS-06A, 6FR, 2.0mm ES-DS-10F, 10FR, 3.3mm

## Key feature

- Use for single patient
- Compatible Monitor Model: YSI400 Series
- Accuracy: ±0.1°C within range of 25°C-45°C
- Electromagnetic compatibility (EMC) in accordance with industry standard IEC60601-1-2:2007
- Length:900mm
- Resistance Type: NTC/YSI400/2.252K@25°C, NTC/Ohmeda/10K@25°C
- Sleeve material: Medical grade PVC.
- Monitoring the skin temperature during surgical operations or postoperative recovery
- The reflective sliver cover with soft foam can prevent the temperature effects from outside environment

#### How to use

Clean the surface of skin before sticking then place the skin temperature probe on the center of armpit

Esophagus, Rectum, Nasopharynx