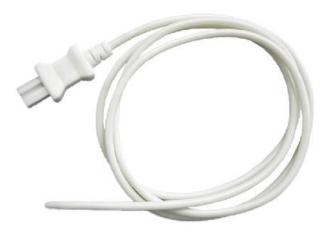

Skin surface, Axillary

YSI 400 Series

ES-DS-06A, 6FR, 2.0mm ES-DS-10F, 10FR, 3.3mm

## Key feature

- Use for single patient
- Compatible Monitor Model: YSI400 Series
- Accuracy: ±0.1°C within range of 25°C-45°C
- Electromagnetic compatibility (EMC) in accordance with industry standard IEC60601-1-2:2007
- Length:900mm
- Resistance Type: NTC/YSI400/2.252K@25°C, NTC/Ohmeda/10K@25°C
- Sleeve material: Medical grade PVC.
- Monitoring the skin temperature during surgical operations or postoperative recovery
- The reflective sliver cover with soft foam can prevent the temperature effects from outside environment

#### How to use

Clean the surface of skin before sticking then place the skin temperature probe on the center of armpit

Esophagus, Rectum, Nasopharynx