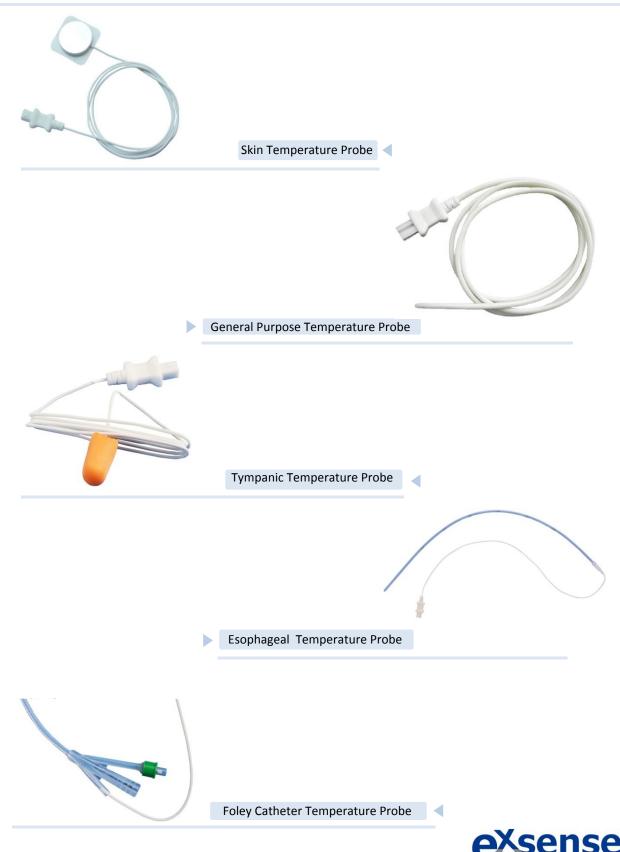

# Disposable Temperature Probe

Esophagus, Rectum, Nasopharynx

Skin surface, Axillary

YSI 400 Series

ES-DS-06A, 6FR, 2.0mm ES-DS-10F, 10FR, 3.3mm

#### How to use

Clean the surface of skin before sticking then place the skin temperature probe on the center of armpit

Esophagus, Rectum, Nasopharynx

ES-DG-09CE, 9FR, 3.0mm/Adult ES-DG-12CE, 12FR, 4.0mm/Adult

Ear canal, Tympanic

ES-DT-09A, Memory Foam

**YSI 400 Series** 

#### How to use

Place the tympanic temperature probe on the external ear canal, and push it slowly until eardrum, gently pull the probe back a little bit when you feel any resistances.

Urinary Bladder

### YSI 400 Series

ES-DC-14A, 14FR, 4.7mm ES-DC-16A, 16FR, 5.3mm ES-DC-18A, 18FR, 6.0mm ES-DC-20A, 20FR, 6.7mm ES-DC-22A, 22FR, 7.2mm