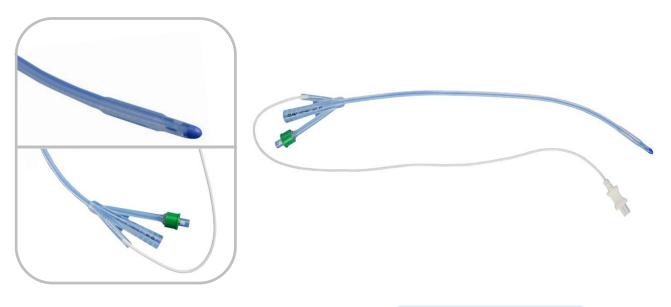

## Key feature

- Use for single patient
- Compatible Monitor Model: YSI400 Series
- Accuracy: ±0.1°C within range of 25°C-45°C
- Electromagnetic compatibility (EMC) in accordance with industry standard IEC60601-1-2:2007
- Length:900mm
- Resistance Type: NTC/YSI400/2.252K@25°C, NTC/Ohmeda/10K@25°C
- Monitoring the temperature while urine outputting.
- 100% made of silicon, it can prevent the infection of latex
- The waterproof design can prevent the liquid refluxing

#### How to use

The Probe need to be used with some related medical tools Follow the clinical method about catheter

### YSI 400 Series

ES-DC-14A, 14FR, 4.7mm ES-DC-16A, 16FR, 5.3mm ES-DC-18A, 18FR, 6.0mm ES-DC-20A, 20FR, 6.7mm ES-DC-22A, 22FR, 7.2mm