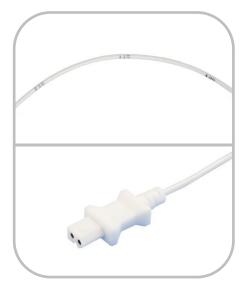

## Key feature

- Use for single patient
- Compatible Monitor Model: YSI400 Series
- Accuracy: ±0.1°C within range of 25°C-45°C
- Electromagnetic compatibility (EMC) in accordance with industry standard IEC60601-1-2:2007
- Length:900mm
- Resistance Type: NTC/YSI400/2.252K@25°C, NTC/Ohmeda/10K@25°C
- Monitoring the temperature while urine outputting.
- 100% made of silicon, it can prevent the infection of latex
- The waterproof design can prevent the liquid refluxing

#### How to use

The Probe need to be used with some related medical tools Follow the clinical method about catheter

### YSI 400 Series

ES-DC-14A, 14FR, 4.7mm ES-DC-16A, 16FR, 5.3mm ES-DC-18A, 18FR, 6.0mm ES-DC-20A, 20FR, 6.7mm ES-DC-22A, 22FR, 7.2mm