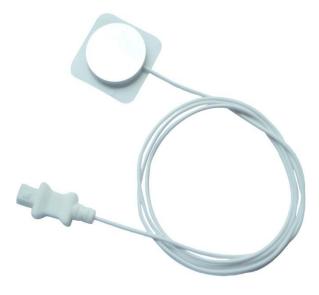

# Disposable Temperature Probe

Esophagus, Rectum, Nasopharynx

### Key feature

- Use for single patient
- Compatible Monitor Model: YSI400 Series
- Accuracy: ±0.1°C within range of 25°C-45°C
- Electromagnetic compatibility (EMC) in accordance with industry standard IEC60601-1-2:2007
- Length:900mm
- Resistance Type: NTC/YSI400/2.252K@25°C, NTC/Ohmeda/10K@25°C
- Sleeve material: Medical grade TPU.
- Place the probe through esophagus, it can precisely measuring the temperature of body which near to heart
- The developer line on sleeve and fore-end develop can help to precisely positioning

#### How to use

Lubricating the esophageal temperature probe, then slowly insert probe to the accurate position based on the clinical rules, it also can prevent the dis comfortableness of patient. YSI 400 Series