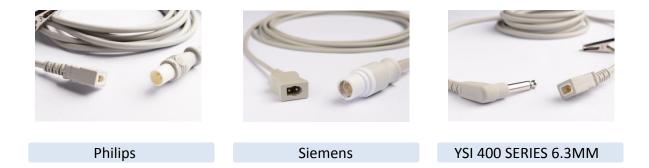

# **Monitor Connector**

The monitor connector need to be used with specified model