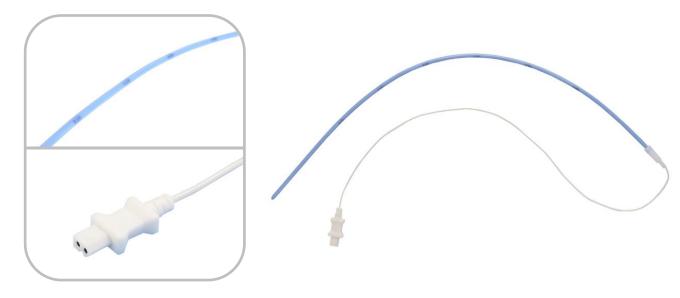

# Disposable Temperature Probe

Esophagus, Rectum, Nasopharynx

#### YSI 400 Series

ES-DG-07A, 7FR, 2.3mm/Pediatric ES-DG-09A, 9FR, 3.0mm/Adult

## Key feature

- General purpose temperature probe: Use for single patient
- Compatible Monitor Model: YSI400 Series
- Accuracy of general purpose temperature probe: ±0.1°C within range of 25°C-45°C
- Electromagnetic compatibility (EMC) in accordance with industry standard IEC60601-1-2:2007
- Length:900mm
- Sleeve material: Medical grade PVC.
- Medical PVC sleeve, easily insert to human body
- Pediatric general purpose temperature probe is specially designed with 2mm diameter sleeving for providing the comfortable and convenient using conditions
- Insulation cap prevent the electronic shock

#### How to use

Lubricating the general purpose temperature probe, then slowly insert probe to the accurate position(rectum/esophagus) based on the clinical rules, it also can prevent the discomfortableness of patient.