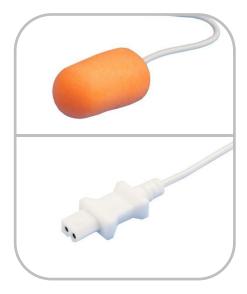

ES-DG-09CE, 9FR, 3.0mm/Adult ES-DG-12CE, 12FR, 4.0mm/Adult

Ear canal, Tympanic

ES-DT-09A, Memory Foam

**YSI 400 Series** 

# Key feature

- Use for single patient
- Compatible Monitor Model: YSI400 Series
- Accuracy: ±0.1°C within range of 25°C-45°C
- Electromagnetic compatibility (EMC) in accordance with industry standard IEC60601-1-2:2007
- Length:900mm
- Resistance Type: NTC/YSI400/2.252K@25°C, NTC/Ohmeda/10K@25°C
- Sleeve material: Medical grade PVC.
- Monitoring the skin temperature during surgical operations or postoperative recovery
- The reflective sliver cover with soft foam can prevent the temperature effects from outside environment

#### How to use

Place the tympanic temperature probe on the external ear canal, and push it slowly until eardrum, gently pull the probe back a little bit when you feel any resistances.

Urinary Bladder